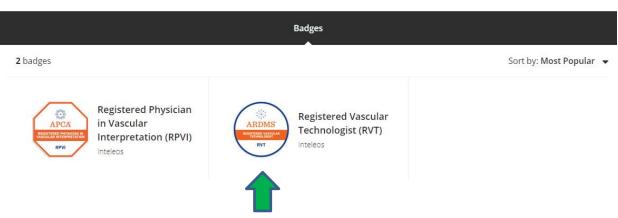

## **How To Embed Your Digital Badge**

- 1. Sign in to your Credly account.
- 2. Click on the digital badge you want to share.

## Jane Doe

I am a medical professional with 20+ years of experience. Washington, District of Columbia

☑ Send a Message | Share my profile

3. Once you click the badge you want to share, you will be navigated to the description page for your badge. Click the **Share** button in the upper right-hand corner.