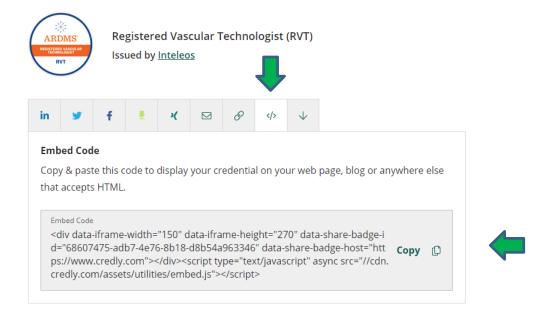

4. Click the **Embed Code** icon. Copy the embed code via the **Copy** button and copy and paste the code into your website.