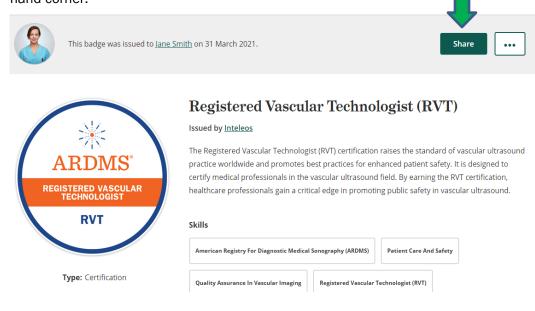

## Jane Doe

I am a medical professional with 20+ years of experience. Washington, District of Columbia

☑ Send a Message | Share my profile

3. Once you click the badge you want to share, you will be navigated to the description page for your badge. Click the **Share** button in the upper right-hand corner.